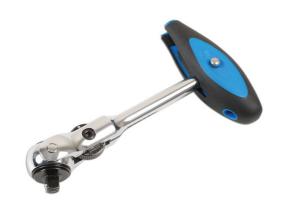

## **Roto Lock Swivel Head Ratchet 1/4"D**

Roto lock 1/4"D swivel ratchet with a lockable two-position swivel handle, allowing use as standard or T-handle.

## **Additional Information**

- 72 teeth ratchet mechanism.
- Swivel head 1/4"D ratchet with multi position Roto lock function which enables the head to be locked in any position.
- The ratchet also features a swivel soft grip handle which can be locked in two positions T-handle and standard.
- · Manufactured from polished chrome vanadium.
- 3/8"D version available, please see Laser Part No. 6957.