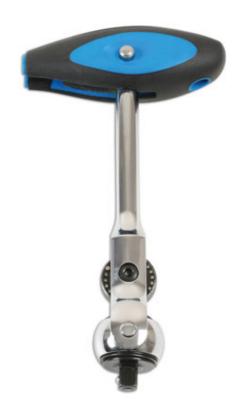

## **Roto Lock Swivel Head Ratchet 1/4"D**

Roto lock 1/4"D swivel ratchet with a lockable two-position swivel handle, allowing use as standard or T-handle.

## **Additional Information**

- 72 teeth ratchet mechanism.
- Swivel head 1/4"D ratchet with multi position Roto lock function which enables the head to be locked in any position.
- The ratchet also features a swivel soft grip handle which can be locked in two positions T-handle and standard.
- · Manufactured from polished chrome vanadium.
- 3/8"D version available, please see Laser Part No. 6957.