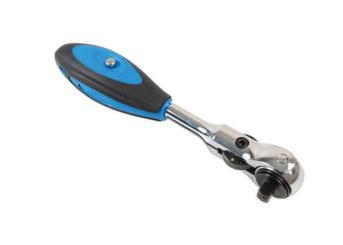

## **Roto Lock Swivel Head Ratchet 1/4"D**

Roto lock 1/4"D swivel ratchet with a lockable two-position swivel handle, allowing use as standard or T-handle.

## **Additional Information**

- 72 teeth ratchet mechanism.
- Swivel head 1/4"D ratchet with multi position Roto lock function which enables the head to be locked in any position.
- The ratchet also features a swivel soft grip handle which can be locked in two positions T-handle and standard.
- · Manufactured from polished chrome vanadium.
- 3/8"D version available, please see Laser Part No. 6957.