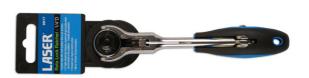

## **Roto Lock Swivel Head Ratchet 1/4"D**

Roto lock 1/4"D swivel ratchet with a lockable two-position swivel handle, allowing use as standard or T-handle.

## **Additional Information**

- 72 teeth ratchet mechanism.
- Swivel head 1/4"D ratchet with multi position Roto lock function which enables the head to be locked in any position.
- The ratchet also features a swivel soft grip handle which can be locked in two positions T-handle and standard.
- · Manufactured from polished chrome vanadium.
- 3/8"D version available, please see Laser Part No. 6957.