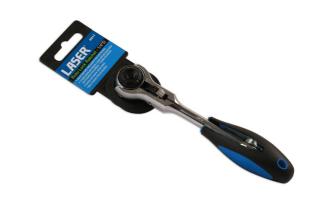

## **Roto Lock Swivel Head Ratchet 1/4"D**

Roto lock 1/4"D swivel ratchet with a lockable two-position swivel handle, allowing use as standard or T-handle.

## **Additional Information**

- 72 teeth ratchet mechanism.
- Swivel head 1/4"D ratchet with multi position Roto lock function which enables the head to be locked in any position.
- The ratchet also features a swivel soft grip handle which can be locked in two positions T-handle and standard.
- · Manufactured from polished chrome vanadium.
- 3/8"D version available, please see Laser Part No. 6957.